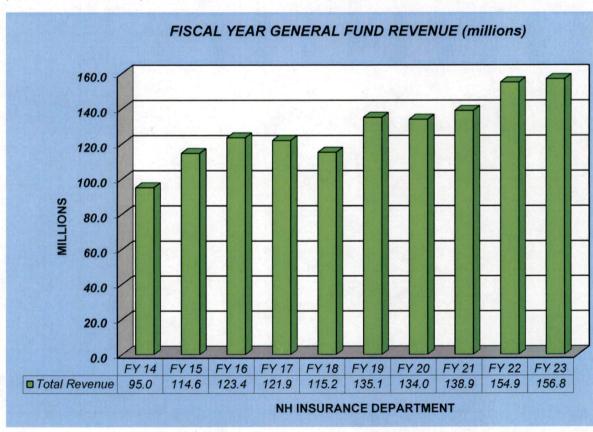

The department received total general fund revenue of \$156.8 million in fiscal year 2023, compared to total general fund revenue of \$154.9 million in fiscal year 2022. The unit monitors general fund revenue and prepares revenue projections for current and future fiscal years. General fund revenue is generated primarily from two sources - a premium tax on premiums written, and fees from companies, producers, and other sources. Premium tax is received from licensed companies, surplus lines producers, and companies and individuals that acquire insurance policies independently of licensed producers.

In fiscal year 2023 the unit reported \$130.7 million in premium tax revenue and \$26.1 million in licensing and other fee revenue, totaling \$156.8 million that was credited to the general fund. Also see Appendix E – General Fund Revenue. This compares to \$126.5 million in premium tax revenue and \$28.4 million in licensing and other fee revenue, totaling \$154.9 million that was credited to the general fund for 2022.