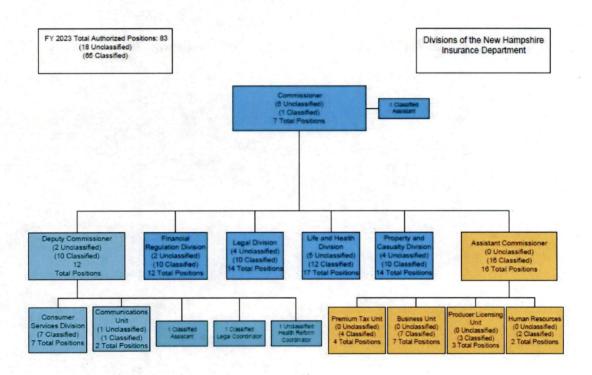

### **Insurance Department Staff by Division**

During Fiscal Year 2022, the Department had 85 full-time and 2 part-time staff positions and collected total General Fund revenues of \$135 million.

#### **Administration Division**

The Administration Division includes the Executive Office of the Commissioner, Deputy Commissioner, and Assistant Commissioner. The Division oversees the mission and direction of the Department and serves as primary liaison to the Governor's office.